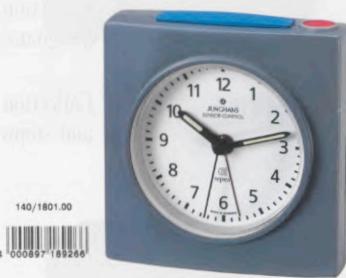

140/1800 Junghans Sensor Control Anthracite-coloured case 8.8 x 8.7 x 4.2 cm

140/1801 Junghans Sensor Control Light grey case 8.8 x 8.7 x 4.2 cm

Luminova 140/1140.00 4 000897 298797

140/1800.00

000897 18921