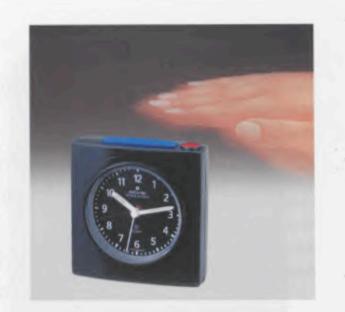

## **Collection Junghans** Quartz Sensor Control: alarm and reminder clocks.

When you cannot sleep for as long as you would otherwise wish to, you should at least be woken up in a pleasant manner. The Junghans Sensor Control is unrivalled in its ability to wake you up in a gentle, but, at the same time, persistent way. The alarm begins softly and becomes louder until it reaches a volume which it is impossible to overhear, sounding for approx. 2 minutes. Its best aspect, however, is that nearly everything that the Junghans Sensor Control can do is that the Junghans Sensor Control can do is achieved by a simple wave. You only need to pass your hand over the sensor spot. For example, if the alarm sounds and you wish to sleep a little longer, a wave is sufficient to silence the Junghans Sensor Contro. However, it will sound again in approx. 4 minutes tme and keep doing so until you finally switch it off. Or, at night-time, if you want to know what the time is, simply wave and the dial light will come on for approx. 3 seconds without affecting the alarm time set. Incidentally, since the sensor is highly sensitive. Incidentally, since the sensor is highly sensitive, we have fitted it to the top of the alarm clock so that it cannot be activated unintentionally.

### The Junghans Sensor Control with state-of-the-art sensor technology:

It is slim, small and compact, a design feature made possible by the systematic development of sensor technology. In addition, it requires only one battery – unique for a sensor alarm clack.