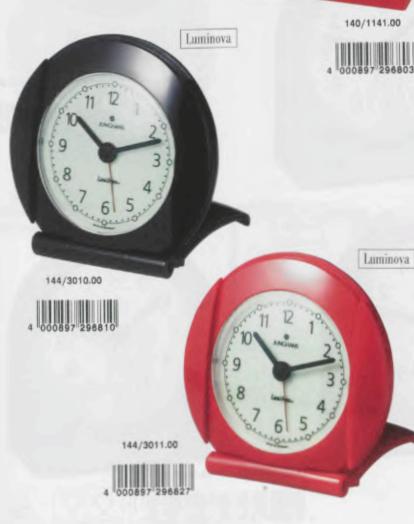

- Childrament-menory furningscent (
   Single-button operation
   Switch-off button on top
   Case made of high-grade plastic
   Dimensions: 8.2 x 7.2 cm
- 140/1140 block 140/1141 red

### Junghans Luminova Reisewecker mit selbst-leuchtendem Zifferblatt

- # Superslim folding case
- \* Quartz movement W 740
- Runs for at least 1 year on a single bottery
  Pleasant, intermittent alarm signal
  Environment-friendly luminescent Luminova dial
- Separate buttons for time setting and alarm setting. Switch-off button on top Case made of antistatic, impact-proof
- ABS material Dimensions: 8.0 cm diam
- 144/3010 Block cose 144/3011 Red case