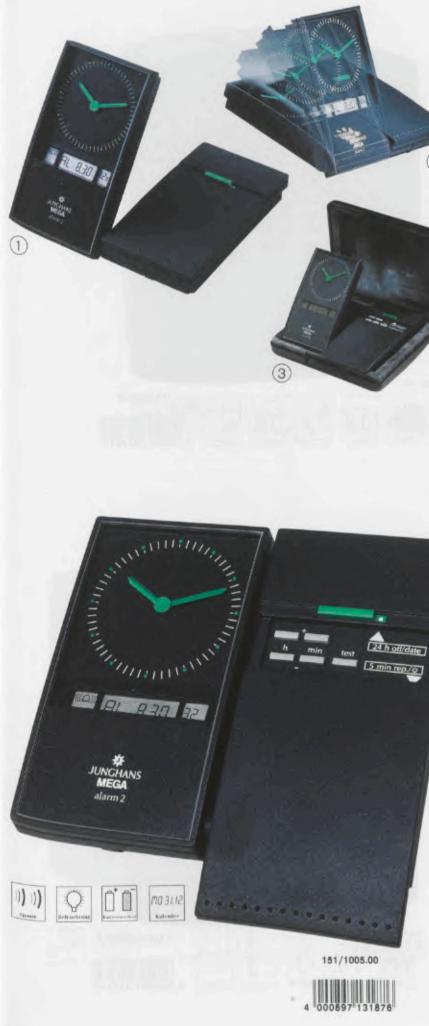

# Collection Junghans Mega alarm 2 radio-controlled alarm and reminder clocks.

2

The Junghans Mega alarm 2 - the radio-controlled reminder clock in an exclusive design. For multifunctional use as a radio-control-

led desk, appointment or alarm clock. Its technology, features and ease of operation provide opti-mum convenience. The top performer.

#### Functions of the Junghans Mega alarm 2:

- Radio-controlled alarm and reminder clock with combined multifunction display of:
- Hour, minutes and seconds
- Appointement and alarm time
- Perpetual calendar (day, date and month) Visual reception indicator
   Battery change indicator
- Convenient, rapid setting of alarm/appointment time, forwards and backwards
- Fully automatic time-setting and changeover to summer/winter time
- Internal time memory
- # Floodlight illumination
- Automatic 24-hour alarm
- Automatic snooze alarm at approx. 5-minute intervals
- ♥ Weekend switch-off facility
- Alarm duration: 60 seconds
- Transmitter call button
- Independent of mains power # No licence fees
- Coperates for approx. 2 years on a single
- mignoncell Case made of antistatic, impact-proof ABS material
- ♥ Dimensions: 11.5 x 12.8 x 2.3 cm

151/1005 Junghans Mega alarm 2 1) Junghans Mega alarm 2 ock part raised, controls horizonta (2) Junghans Mega alarm 2 ree-position stand mechanism for optimum readability ③ Junghans Mega alarm 2 In its attractive presentation box