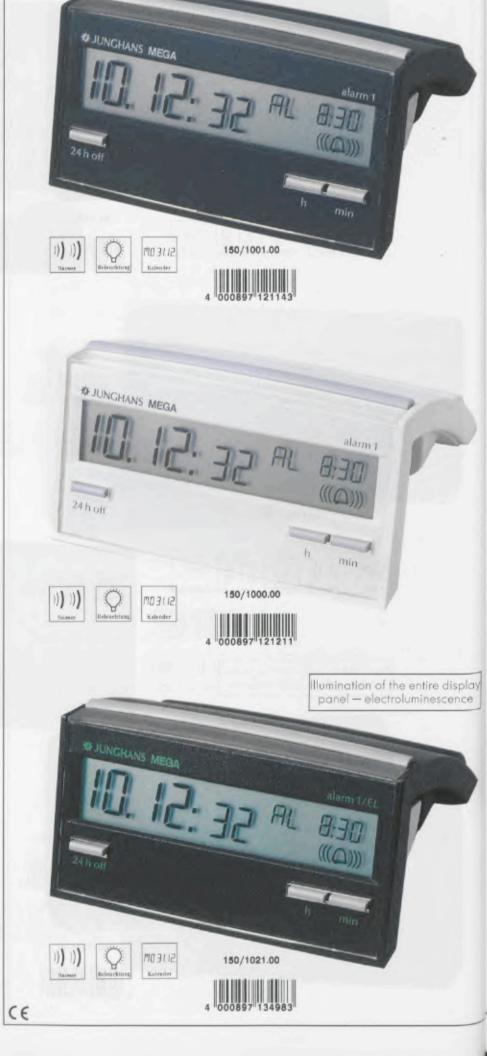

### Functions of the Junghans Mega alarm 1:

- A Radio-controlled alarm and reminder clock with
- LCD display Display of hour, minutes and seconds
- Alarm time display of hour and minutes
  Trilingual display of day of the week in either German, English or French
- Perpetual calendar (date, day and month) Fully automatic time-setting and changeover to
- summer/winter time Visual reception indicator
- # Illumination
- Alarm duration: 120 seconds Automatic snooze alarm at approx. 4-minute intervals
- Automatic 24-hour alarm
- Transmitter call button
- Absolutely silent
- Independent of mains power
- No licence fees Derates for approx. 3 years on a single
- mignoncelle Case made of antistatic, impact-proof
- ABS material Dimensions: 11.0 x 9.5 x 6.0 cm

### 150/1000 Junghans Mega alarm 1

150/1001 Junghans Mega alarm 1

- 150/1021 Junghans Mega alarm 1/EL Cose with high-quality metallic finish in anthracite
- # Illumination of the entire display lelectroluminescence), providing optimum readability in the dark