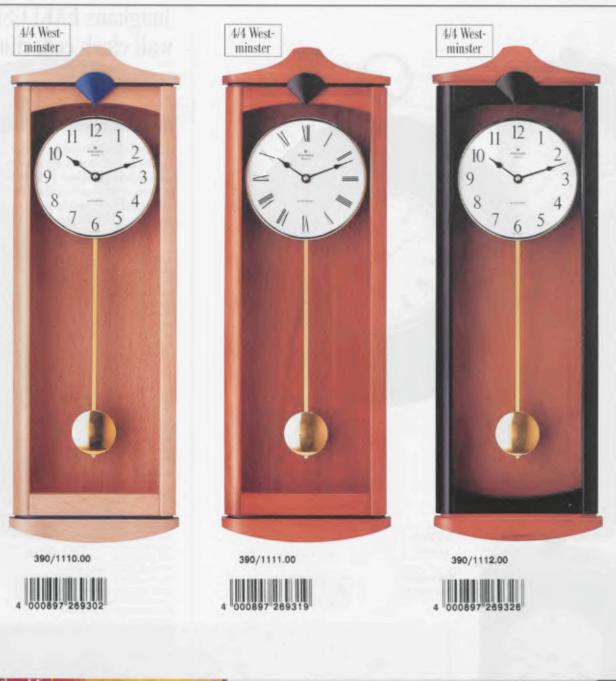

### 368/4010

quartz 30.0 cm diam. High-gloss polished brass case. Painted brass dial, diamond-finished arra-mental grooves. W 738.

mental grooves. W 738.
390/1110
quartz
»Regulator«,
4/4 Westminster
21.0 x 61.0 x 9.0 cm.
Solid beech wooden case
and clock back in sycamore with decorative royal
blue inlay work in silk
gloss finish. Metal dial.
Polished, brass front ring.
W 776.

### 390/1111

390/1111
quartz

\*\*Regulator\*\*,
4/4 Westminster
21.0 x 61.0 x 9.0 cm.
Solid cherry wood case
and clock back in cherry
wood veneer. Decorative
black inlay work in silk
gloss finish. Metal dial.
Polished, brass front ring.
W 776.

## 390/1112

wRegulator«,
4/4 Westminster
21.0 x 61.0 x 9.0 cm.
Solid black ash wooden case and clock back stai-ned reddish brown. Decorative cherry wood inlay work in silk gloss finish. Metal dial. Polished, brass front ring. W 776.