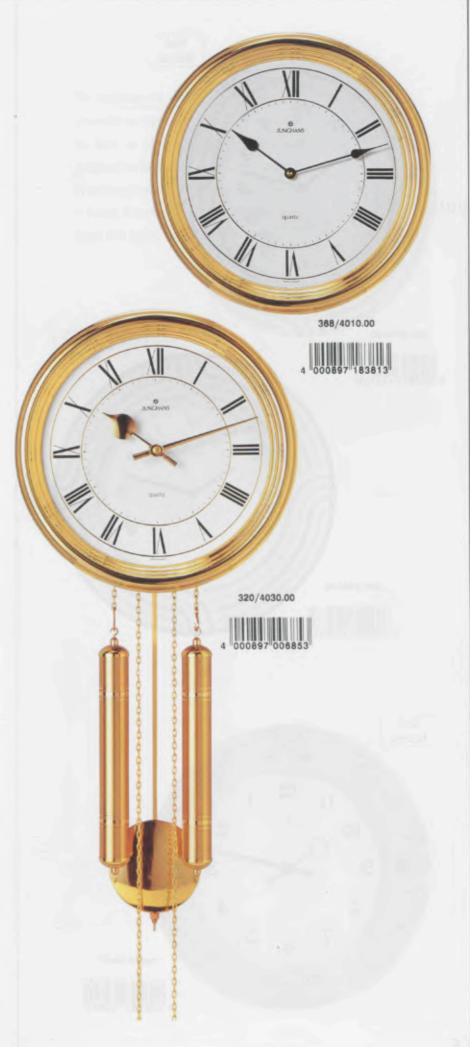

# 320/4030 Bim-Bam

30.0 cm diam. High-gloss polished brass case. Painted brass dial, diamond-finished ama-mental grooves. W 749.

### 368/4010

quartz 30.0 cm diam. High-gloss polished brass case. Painted brass dial, diamond-finished arra-mental grooves. W 738.

mental grooves. W 738.
390/1110
quartz
»Regulator«,
4/4 Westminster
21.0 x 61.0 x 9.0 cm.
Solid beech wooden case
and clock back in sycamore with decorative royal
blue inlay work in silk
gloss finish. Metal dial.
Polished, brass front ring.
W 776.