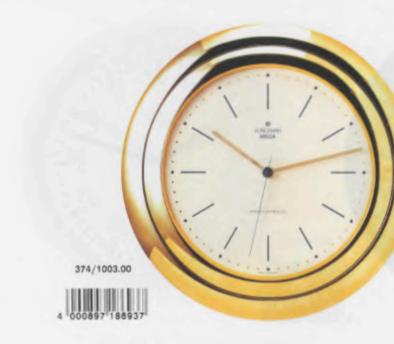

374/1003 Junghans Mega Radio-controlled wall clock

28.0 cm diam. Gald-coloured ABS case with high-gloss polished finish. Glass front, W 761.

374/2000 Junghans Mega Radio-controlled wall clock

28.0 cm diam. Nextel-coated ABS case. Glass front, W 761.