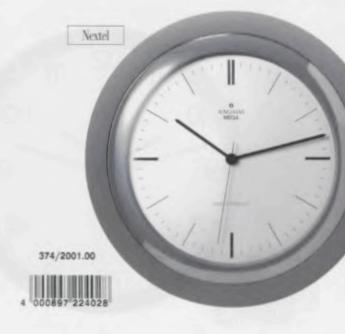

374/1003 Junghans Mega Radio-controlled wall clock

28.0 cm diam. Gald-coloured ABS case with high-gloss polished finish. Glass front, W 761.

374/2000 Junghans Mega Radio-controlled wall clock

28.0 cm diam. Nextel-coated ABS case. Glass front, W 761.

374/2001 Junghans Mega Radio-controlled wall clock 28.0 cm diam. Nextel-coated ABS case.

Nextel-coated ABS case Glass front, W 761.