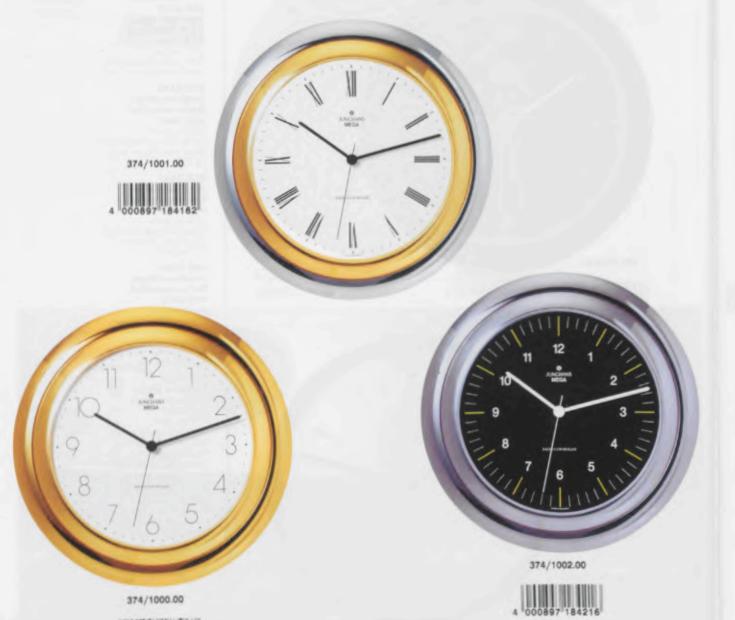

## Junghans Mega radio-controlled technology offers the following:

 Automatic time-setting
Automatic changeover to summer/winter time
Transmitter call button

374/1000 Junghans Mego Radio-controlled wall clock 28.0 cm diam Gold-coloured ABS case with high-glass polished finish. Glass front. W 761.

374/1001 Junghans Mega Radio-controlled wall clock 28.0 cm diam. Two-tone ABS case with high-gloss polished finish. Glass front. W 761.

374/1002 Junghans Mega Radio-controlled wall clock 28.0 cm diam Gun-calaur ABS case with high-gloss polished finish: Glass front. W 761