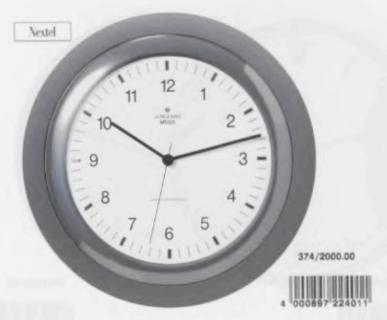

374/1003 Junghans Mega Radio-controlled wall clock

28.0 cm diam. Gald-coloured ABS case with high-gloss polished finish. Glass front, W 761.

374/2000 Junghans Mega Radio-controlled wall clock

28.0 cm diam. Nextel-coated ABS case. Glass front, W 761.

374/2001 Junghans Mega Radio-controlled wall clock 28.0 cm diam. Nextel-coated ABS case.

Nextel-coated ABS case Glass front, W 761.