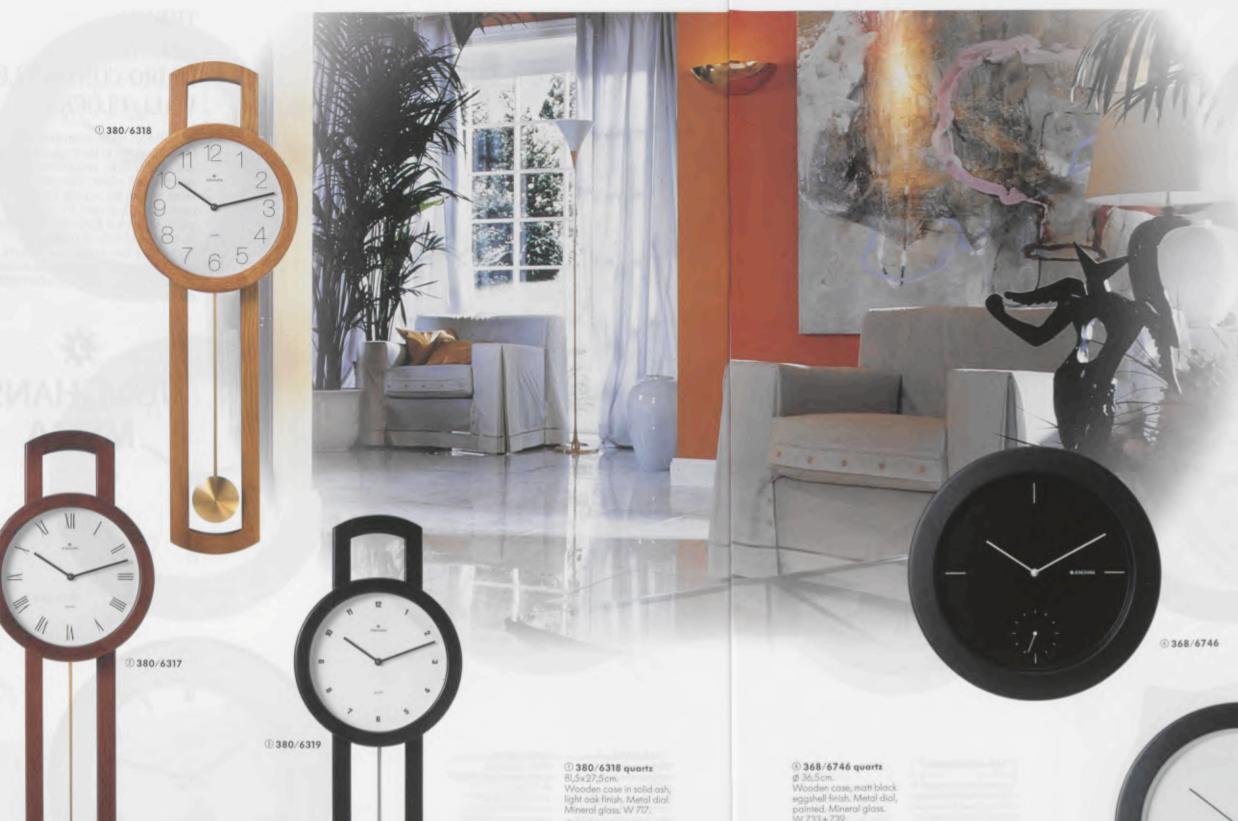

① 380/6317 quartz

81,5x27,5cm. Wooden case in solid ash, light walnut finish. Metal dial. Mineral glass. W 717.

380/6319 quartz 81,5x27,5cm. Wooden case in solid ash, black. Metal dial. Mineral glass. W 717.

Wooden case, matt black eggshell finish. Metal dial, painted, Mineral glass. W 733+739.

## 368/6747 quartz

Ø 36,5cm. Wooden case, matt black eggshell finish, Metal dial, painted, Mineral glass. W 733+739.

**☆**JUNGHANS