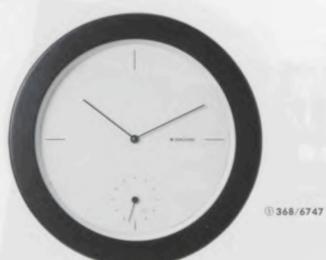

## 368/6747 quartz

Ø 36,5cm. Wooden case, matt black eggshell finish, Metal dial, painted, Mineral glass. W 733+739.

**☆**JUNGHANS