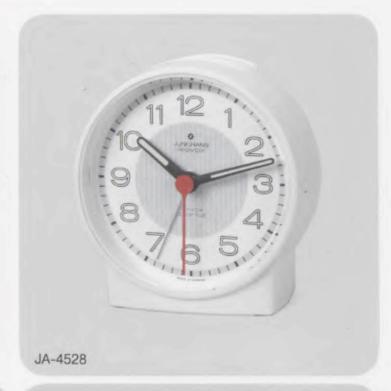

# Clocks with a distinctly continental flair.

Durable design means low-profile alarms for tasteful timing.

- · Accurate to within 60 seconds a year.
- Three years of dependable service on one battery.
- Luminous figures and hands.
- Sweep second hand feature.
- »trivox« (three-tone) pleasant, continuously growing stronger and intermittent alarm signal.
- · Large, convenient off-on top bar.
- · Single-button alarm/time setting.
- · High-impact, antistatic ABS-case.

#### JA-4528 »isovox« trivox 33/4" x 31/2"

· White case.