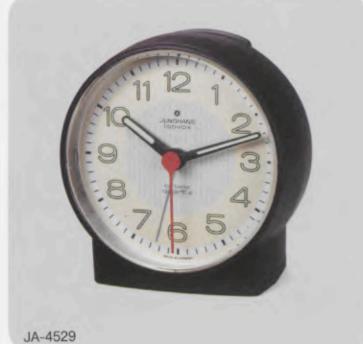

# Clocks with a distinctly continental flair.

Durable design means low-profile alarms for tasteful timing.

- · Accurate to within 60 seconds a year.
- Three years of dependable service on one battery.
- Luminous figures and hands.
- Sweep second hand feature.
- »trivox« (three-tone) pleasant, continuously growing stronger and intermittent alarm signal.
- · Large, convenient off-on top bar.
- · Single-button alarm/time setting.
- · High-impact, antistatic ABS-case.

### JA-4529 »isovox« trivox 33/4" x 31/2"

· Brown case.