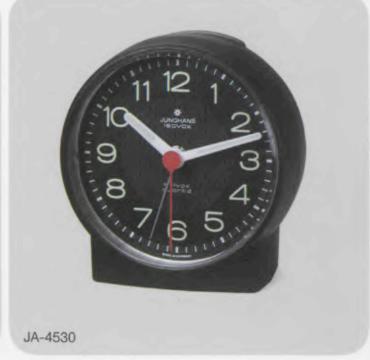

# Clocks with a distinctly continental flair.

Durable design means low-profile alarms for tasteful timing.

- · Accurate to within 60 seconds a year.
- Three years of dependable service on one battery.
- Luminous figures and hands.
- Sweep second hand feature.
- »trivox« (three-tone) pleasant, continuously growing stronger and intermittent alarm signal.
- · Large, convenient off-on top bar.
- · Single-button alarm/time setting.
- · High-impact, antistatic ABS-case.

### JA-4530 »isovox« trivox

33/4" x 31/2"

· Black case.