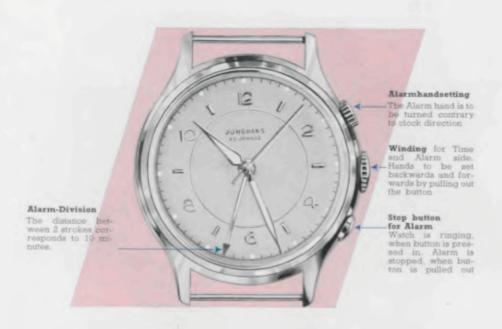

## WRISTLET WATCH WITH ALARM shockproof, 20 jewels

When the watch is fully wound up, the going time of the watch, after the alarm has run down, yet amounts to more than 30 hours.

For special attention! Should accidents make a repair necessary then it is advisable on refitting the back to observe the following: In order to keep the alarm properly functioning the winding button has to stand upright and the case-pin has to fit into the groove of the back. In doing so the stop button is to be pressed in.