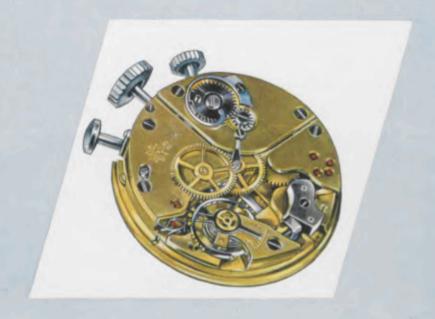

## WRISTLET WATCH WITH ALARM, shockproof, 20 jewels

Solid lever movement J 89, with alarm, 20 jewels, shockproof. Nivarox hairspring, steel pallet and lever escape wheel, sweep seconds hand

J 89

Plates - 29,4 mm Ø - Illustration twice original size