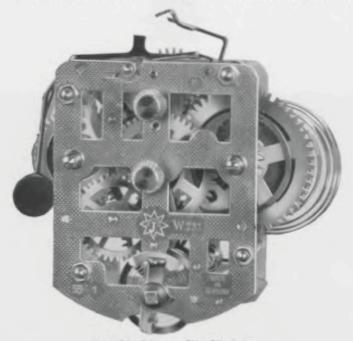

The world-renowned alarm movement Nr. 231

Plates 7,1 x 5,6 cm 23/4 x 23/14 inches

1 day alarm, standard movement, large balance-wheel. All toothed wheels are cut from a special brand of hardened brassmaterial. Lantern pinions are made of hardened quality steel and highly polished. Plates are designated, therefore they keep longer and look better.

Junghans have added a screw slot to the winding arbors. A screwdriver is inserted in this which fixes them and avoids a sawing-off in case the click spring is broken. This allows the key to be screwed out without trouble and the back of the case to be removed. An easy and quick repair-possibility is a further advantage of Junghans Alarmclack-movements.