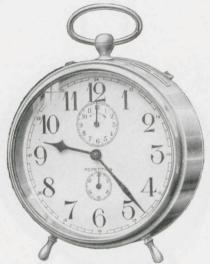

## 08/227 Nickelled Case

Repeat or Continuous Alarm on large Bell at back Large Movement with change over lever (old No. 9038 ½)

08/**571 Burgundy Brown** 08/**572 Blue** 08/**573 Green** 

Repeat or Continuous Alarm on large Bell at back Large Movement with change over lever