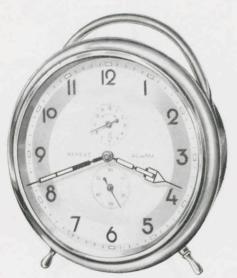

## Chrome Case with coloured Centre Band

Two colour Silvered Dial with the figures to match the Case

(old No. 239 ½)