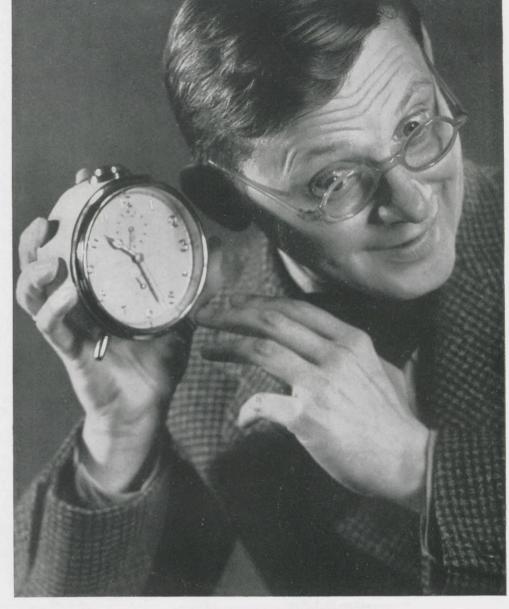

## "SILENT TICK ALARMS" Absolutely no Tick to be heard

Thousands of people would gladly buy such an Alarm if they only knew Alarms with a silent tick were in existence. Why not stock these and demonstrate them as often as possible?

You would find many a Customer who is a light sleeper, who would be glad of this boon.

A special label is supplied with each Alarm, which can be fixed to the back, to draw attention to this Silentic feature, when in your display windows.