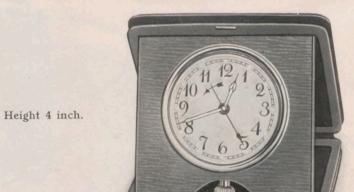

No. 6788 Case for the alarm watch.

Cavalier.

Height 4 inch.

Travelling Watch in fine Leather folding case. Enamel dial. Keyless Lever, 11 jewels.

Double roller, compensation balance, Breguet sprung.

The movement is regulated in 2 positions and various temperatures.

Diameter of dial 24 inch.