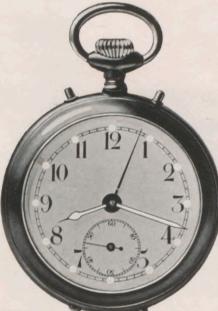

## "Glow-Worm" Radium-Alarm.

Showing time in the dark. The same alarm as above with "Radium" luminous dial.

During the day,

During the night.

Natural size.

No. **6364**R Nickelled. 1 day alarm. , **6365**R Oxydised. 1 , ,