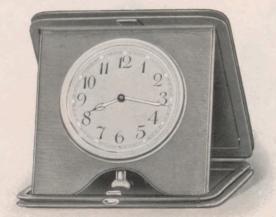

No. 6788 Case for the alarm watch.

Cavalier.

Height 4 inch.

Travelling Watch in fine Leather folding case. Enamel dial. Keyless Lever, 11 jewels.

Double roller, compensation balance, Breguet sprung.

The movement is regulated in 2 positions and various temperatures.

Diameter of dial 24 inch.