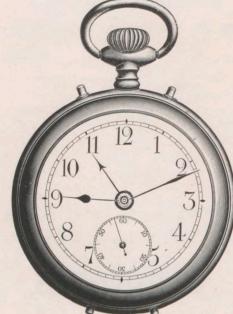

## Cavalier.

Travelling Watch in fine Leather folding case. Enamel dial. Keyless Lever, jewelled in 7 holes and compensation balance, spiral Breguet.

Diameter of dial 21 inch.

\$ \$ \$\\\$\\\$\\\$\\\$\

5

(4) 1 (4) 1 (4) 1 (4) 1 (4) 1 (4) 1 (4) 1 (4) 1 (4) 1 (4) 1 (4) 1 (4) 1 (4) 1 (4) 1 (4) 1 (4) 1 (4) 1 (4) 1 (4) 1 (4) 1 (4) 1 (4) 1 (4) 1 (4) 1 (4) 1 (4) 1 (4) 1 (4) 1 (4) 1 (4) 1 (4) 1 (4) 1 (4) 1 (4) 1 (4) 1 (4) 1 (4) 1 (4) 1 (4) 1 (4) 1 (4) 1 (4) 1 (4) 1 (4) 1 (4) 1 (4) 1 (4) 1 (4) 1 (4) 1 (4) 1 (4) 1 (4) 1 (4) 1 (4) 1 (4) 1 (4) 1 (4) 1 (4) 1 (4) 1 (4) 1 (4) 1 (4) 1 (4) 1 (4) 1 (4) 1 (4) 1 (4) 1 (4) 1 (4) 1 (4) 1 (4) 1 (4) 1 (4) 1 (4) 1 (4) 1 (4) 1 (4) 1 (4) 1 (4) 1 (4) 1 (4) 1 (4) 1 (4) 1 (4) 1 (4) 1 (4) 1 (4) 1 (4) 1 (4) 1 (4) 1 (4) 1 (4) 1 (4) 1 (4) 1 (4) 1 (4) 1 (4) 1 (4) 1 (4) 1 (4) 1 (4) 1 (4) 1 (4) 1 (4) 1 (4) 1 (4) 1 (4) 1 (4) 1 (4) 1 (4) 1 (4) 1 (4) 1 (4) 1 (4) 1 (4) 1 (4) 1 (4) 1 (4) 1 (4) 1 (4) 1 (4) 1 (4) 1 (4) 1 (4) 1 (4) 1 (4) 1 (4) 1 (4) 1 (4) 1 (4) 1 (4) 1 (4) 1 (4) 1 (4) 1 (4) 1 (4) 1 (4) 1 (4) 1 (4) 1 (4) 1 (4) 1 (4) 1 (4) 1 (4) 1 (4) 1 (4) 1 (4) 1 (4) 1 (4) 1 (4) 1 (4) 1 (4) 1 (4) 1 (4) 1 (4) 1 (4) 1 (4) 1 (4) 1 (4) 1 (4) 1 (4) 1 (4) 1 (4) 1 (4) 1 (4) 1 (4) 1 (4) 1 (4) 1 (4) 1 (4) 1 (4) 1 (4) 1 (4) 1 (4) 1 (4) 1 (4) 1 (4) 1 (4) 1 (4) 1 (4) 1 (4) 1 (4) 1 (4) 1 (4) 1 (4) 1 (4) 1 (4) 1 (4) 1 (4) 1 (4) 1 (4) 1 (4) 1 (4) 1 (4) 1 (4) 1 (4) 1 (4) 1 (4) 1 (4) 1 (4) 1 (4) 1 (4) 1 (4) 1 (4) 1 (4) 1 (4) 1 (4) 1 (4) 1 (4) 1 (4) 1 (4) 1 (4) 1 (4) 1 (4) 1 (4) 1 (4) 1 (4) 1 (4) 1 (4) 1 (4) 1 (4) 1 (4) 1 (4) 1 (4) 1 (4) 1 (4) 1 (4) 1 (4) 1 (4) 1 (4) 1 (4) 1 (4) 1 (4) 1 (4) 1 (4) 1 (4) 1 (4) 1 (4) 1 (4) 1 (4) 1 (4) 1 (4) 1 (4) 1 (4) 1 (4) 1 (4) 1 (4) 1 (4) 1 (4) 1 (4) 1 (4) 1 (4) 1 (4) 1 (4) 1 (4) 1 (4) 1 (4) 1 (4) 1 (4) 1 (4) 1 (4) 1 (4) 1 (4) 1 (4) 1 (4) 1 (4) 1 (4) 1 (4) 1 (4) 1 (4) 1 (4) 1 (4) 1 (4) 1 (4) 1 (4) 1 (4) 1 (4) 1 (4) 1 (4) 1 (4) 1 (4) 1 (4) 1 (4) 1 (4) 1 (4) 1 (4) 1 (4) 1 (4) 1 (4) 1 (4) 1 (4) 1 (4) 1 (4) 1 (4) 1 (4) 1 (4) 1 (4) 1 (4) 1 (4) 1 (4) 1 (4) 1 (4) 1 (4) 1 (4) 1 (4) 1 (4) 1 (4) 1 (4) 1 (4) 1 (4) 1 (4) 1 (4) 1 (4) 1 (4) 1 (4) 1 (4) 1 (4) 1 (4) 1 (4) 1 (4) 1 (4) 1 (4) 1 (4) 1 (4) 1 (4) 1 (4) 1 (4) 1 (4) 1 (4) 1 (4) 1 (4) 1 (4) 1 (4) 1 (4) 1 (4) 1 (4) 1 (4) 1 (4) 1 (4) 1 (4) 1 (4) 1

Diameter of dial 24 inch.