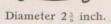

## Alarm Watches.

Movement jewelled in 7 holes, compensation balance and spirale Breguet.

Metal case.

White enamel dial.

No. **6364** Nickelled. 1 day alarm. " **6365** Oxydised. 1 " "